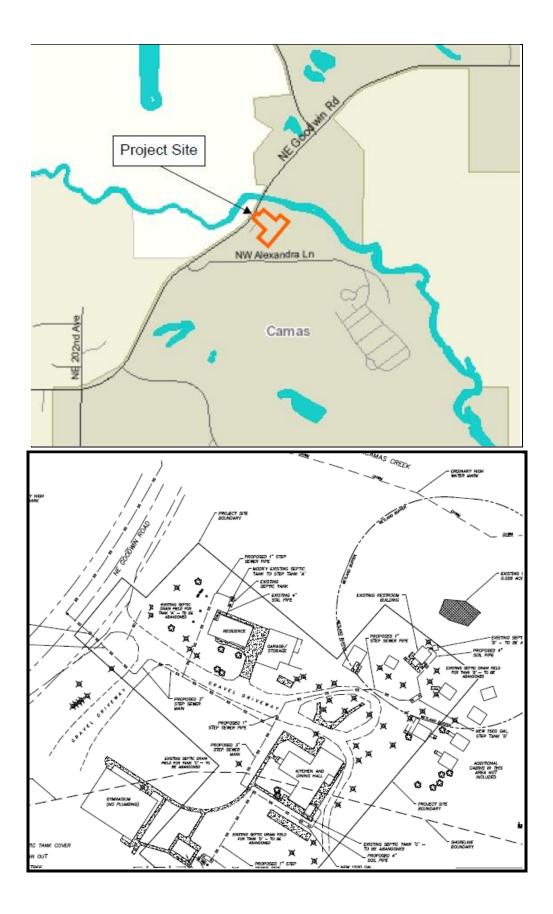

## NOTICE OF APPLICATION FOR SHORELINE SUBSTANTIAL DEVELOPMENT PERMIT AND SHORELINE CONDITIONAL USE Camp Lacamas Step Sewer Project (File #SHOR17-04)

NOTICE IS HEREBY GIVEN that the City of Camas filed an application for a Shoreline Substantial Development Permit and Shoreline Conditional Use to replace the existing on-site septic system with the installation of a new STEP (Septic Tank Effluent Pumping) system to serve Camp Lacamas at 2025 NE Goodwin Road. The project is located within the shoreline designation of "Urban Conservancy".