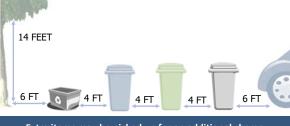

**August** 

**April** 

**Quick Reference Guide** 

Place all carts and bins curbside by 6:30 AM on your pickup

 Space your carts and bins 4' apart and 6' from other objects. • Prune tree branches to allow 14' vertical clearance above the